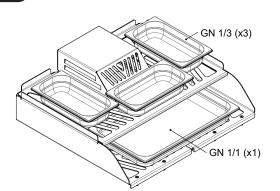

### GASTORNORM CAPACITY

### **HEATING RACK**

### Compatible with Mibrasa GN.

Residual temperatures of the heating rack between 50°C and 70°C, based on the oven working at 300°C.