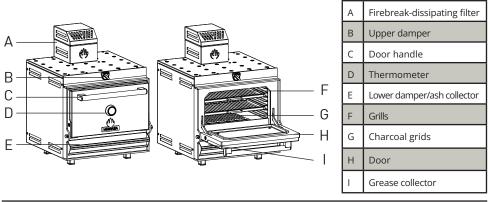

### **FEATURES**

### OUR CHARCOAL OVENS

QUALITY GUARANTEE

Rev. 9/23

The Mibrasa<sup>®</sup> oven is a closed grill designed and engineered in our workshops. Made from the best quality steel by expert hands, our grills are designed to satisfy even the most demanding chefs.