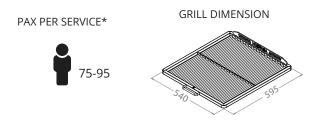

------------|--|
| Fire up time <sup>1</sup>           | 45 min              |  |
| Cooking temperature                 | 250 - 350 °C        |  |
| Initial charcoal load <sup>1</sup>  | 10 kg               |  |
| Production*                         | 70 kg/h             |  |
| Charcoal load duration <sup>2</sup> | 7 h                 |  |
| Equivalent power*                   | 3,5 kW              |  |
| Exhaust rate                        | 2800 m3/h           |  |
| Net weight <sup>3</sup>             | 335 kg              |  |
| Crated weight                       | 400 kg              |  |
| Crate dimensions (WxDxH)            | 900 x 800 x 1350 mm |  |

\*Approximate data 1. Consult instruction manual 2. Will vary depending on quality of charcoal 3. Weight with accessories included



### **INCLUDED ACCESSORIES**

- Grill [GT75]
- Mibrasa tongs [TG] •

- Ash shovel [PALA]

- Poker [PK75]

- Grill brush [CEP]

### **RECOMMENDED ACCESSORIES**

- Firebreak-dissipating filter [FB-DF]
- Extra grill [GT75] .

- Removable grease collector [REG1P/2]
- Base trim worktop [EMBHMB75]
- Consult catalogue for kitchenware and grillware





### Front view







Dimensions in mm Revit drawings available on request at mibrasa@mibrasa.com



### GASTORNORM CAPACITY

### **HEATING RACK**

### Compatible with Mibrasa GN.

Residual temperatures of the heating rack between 50°C and 70°C, based on the oven working at 300°C.



# SPACE-S

Mibrasa worktop oven with heating rack

| CUSTOMIZE                           |             |               |
|-------------------------------------|-----