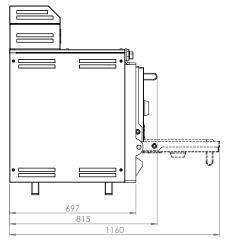

### Front view

Side view

Dimensions in mm Revit drawings available on request at mibrasa@mibrasa.com

| Recommended installa-<br>tion height                          | 700 mm  |
|---------------------------------------------------------------|---------|
| Clearances to construc-<br>tion/other appliances<br>from oven | 76 mm   |
| Clearances of flamma-<br>ble materials from oven              | 300 mm  |
| Clearance of workspace from front of the oven                 | 1100 mm |