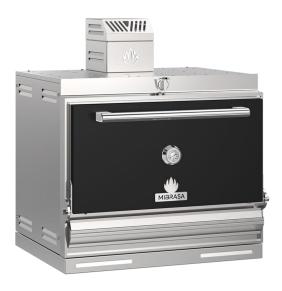

# **COMPACT-M** Mibrasa worktop oven

#### OUR CHARCOAL OVENS

QUALITY GUARANTEE

Rev. 9/23

The Mibrasa<sup>®</sup> oven is a closed grill designed and engineered in our workshops. Made from the best quality steel by expert hands, our grills are designed to satisfy even the most demanding chefs.