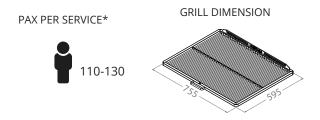

## **TECHNICAL INFORMATION**

| Reference                           | HMB 110               |  |
|-------------------------------------|-----------------------|--|
| Fire up time <sup>1</sup>           | 45 min                |  |
| Cooking temperature                 | 250 - 350 °C          |  |
| Initial charcoal load <sup>1</sup>  | 15 kg                 |  |
| Production*                         | 100 kg/h              |  |
| Charcoal load duration <sup>2</sup> | 8 h                   |  |
| Equivalent power*                   | 5 kW                  |  |
| Exhaust rate                        | 3200 m3/h             |  |
| Net weight <sup>3</sup>             | 442 kg                |  |
| Crated weight                       | 519 kg                |  |
| Crate dimensions (WxDxH)            | 1100 x 1100 x 1350 mm |  |

#### **INCLUDED ACCESSORIES**

Grill [GT110]

.

- Mibrasa tongs [TG] •

- Ash shovel [PALA]

- Poker [PK110]

- Grill brush [CEP]