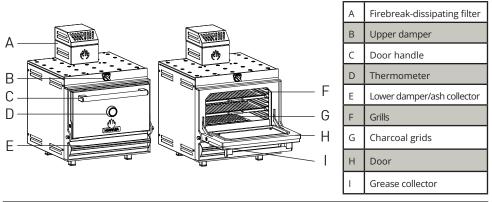

### **FEATURES**

#### OUR CHARCOAL OVENS

QUALITY GUARANTEE

Rev. 9/23

The Mibrasa<sup>®</sup> oven is a closed grill designed and engineered in our workshops. Made from the best quality steel by expert hands, our grills are designed to satisfy even the most demanding chefs.

#### **INCLUDED ACCESSORIES**

Grill [GT110]

.

- Mibrasa tongs [TG] •

- Ash shovel [PALA]

- Poker [PK110]

- Grill brush [CEP]

# **RECOMMENDED ACCESSORIES**

- Firebreak-dissipating filter [FB-DF]
  - Extra grill [GTMPLUS]
  - Removable grease collector [REG1P/2]
- Base trim worktop [EMBHMBMINIP]
- Consult catalogue for kitchenware and grillware