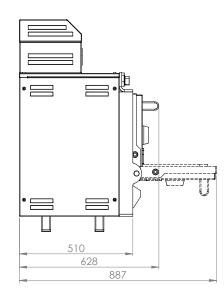

## Side view

Revit drawings available on request at mibrasa@mibrasa.com

| Α | Firebreak-dissipating filter |
|---|------------------------------|
| В | Upper damper                 |
| С | Door handle                  |
| D | Thermometer                  |
| Е | Lower damper/ash collector   |
| F | Grills                       |
| G | Charcoal grids               |
| Н | Door                         |
| ı | Grease collector             |