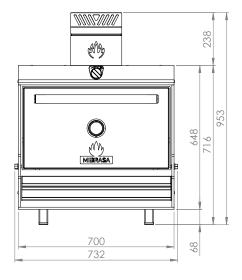

## Front view

## Side view

Revit drawings available on request at mibrasa@mibrasa.com

| Α | Firebreak-dissipating filter |
|---|------------------------------|
| В | Upper damper                 |
| С | Door handle                  |
| D | Thermometer                  |
| Е | Lower damper/ash collector   |
| F | Grills                       |
| G | Charcoal grids               |
| Н | Door                         |
| ı | Grease collector             |