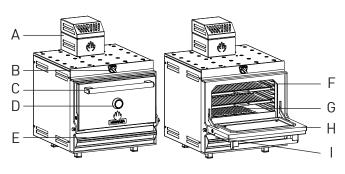

## Front view

## Side view

Revit drawings available on request at mibrasa@mibrasa.com

| Α | Firebreak-dissipating filter |
|---|------------------------------|
| В | Upper damper                 |
| С | Door handle                  |
| D | Thermometer                  |
| Е | Lower damper/ash collector   |
| F | Grills                       |
| G | Charcoal grids               |
| Н | Door                         |
| ı | Grease collector             |