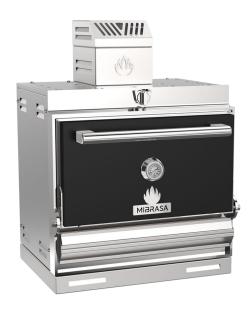

## **COMPACT-MINI PLUS**

Mibrasa worktop oven

## **FEATURES**

## **OUR CHARCOAL OVENS**

The Mibrasa® oven is a closed grill designed and engineered in our workshops. Made from the best quality steel by expert hands, our grills are designed to satisfy even the most demanding chefs.