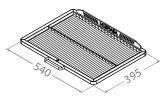

| 45 min              |  |
| Cooking temperature                 | 250 - 350 °C        |  |
| Initial charcoal load¹              | 5 kg                |  |
| Production*                         | 35 kg/h             |  |
| Charcoal load duration <sup>2</sup> | 7 h                 |  |
| Equivalent power*                   | 2 kW                |  |
| Exhaust rate                        | 2501 m3/h           |  |
| Net weight³                         | 268 kg              |  |
| Crated weight                       | 326 kg              |  |
| Crate dimensions (WxDxH)            | 801 x 720 x 1350 mm |  |

\*Approximate data 1. Consult instruction manual 2. Will vary depending on quality of charcoal 3. Weight with accessories included

#### PAX PER SERVICE\*



## **GRILL DIMENSION**



## **INCLUDED ACCESSORIES**

- Grill [GTMINIP]
- Mibrasa tongs [TG]
- Ash shovel [PALA]
- Poker [PKMPLUS]
- Grill brush [CEP]

## **RECOMMENDED ACCESSORIES**

- Firebreak-dissipating filter [FB-DF]
- Extra grill [GTMPLUS]
- Removable grease collector [REG1P/2]
- Base trim worktop [EMBHMBMINIP]
- Consult catalogue for kitchenware and grillware











# **COMPACT-MINI PLUS**

Mibrasa worktop oven

## Front view



## Side view



Revit drawings available on request at mibrasa@mibrasa.com



| Α | Firebreak-dissipating filter |
|---|------------------------------|
| В | Upper damper                 |
| С | Door handle                  |
| D | Thermometer                  |
| Е | Lower damper/ash collector   |
| F | Grills                       |
| G | Charcoal grids               |
| Н